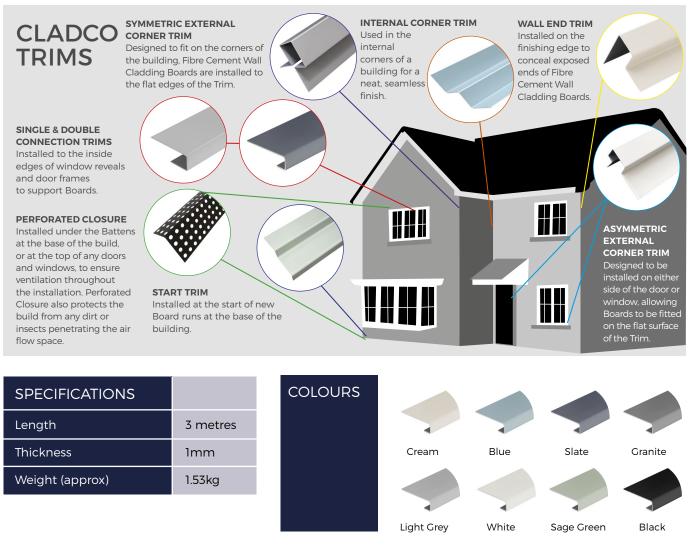

## **SINGLE CONNECTION TRIM** Fibre Cement Trim

Cladco Fibre Cement Aluminium Connection Profile Trim is designed to wraparound a single Fibre Cement Board's edge and either a soffit, window or door reveal. The Trim is often used to finish feather boarding Wall Cladding installations.

Cladco Fibre Cement Connection Profiles are manufactured with a slight lip, which perfectly fits a Cladco Fibre Cement Wall Cladding Board and can be installed using Cladco Fibre Cement 38mm Screws.

Protecting your Board's edges from the elements, the Trims also allow your Wall Cladding Board to be fitted closer to the edge of your wall.

All Cladco Fibre Cement Wall Cladding Trims are available in a range of seven colours, manufactured to match the colour of your Cladco Fibre Cement Wall Cladding Boards for an attractive and seamless design.